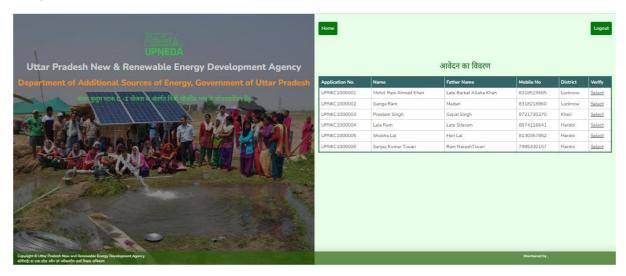

farmers after successful login.

Step 7: Click on "View Form Details " a complete form with respective fields will displayed which are fill by the farmers .

Step 8: Click on "Select " option a complete form with respective fields will displayed which are fill by the farmers with payment amount .