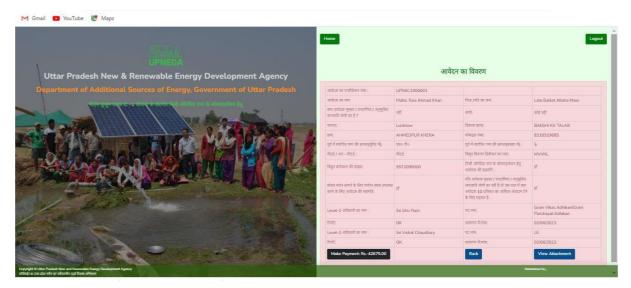

farmers after successful login.

Step 7: Click on "View Form Details " a complete form with respective fields will displayed which are fill by the farmers .

Step 8: Click on "Select " option a complete form with respective fields will displayed which are fill by the farmers with payment amount .

Step 9: Click on "Make Payment" option a payment gateway will be integerate and opened, User can pay this amount with multiple option i.e Netbanking, UPI etc.

Step 10: After sucessful submission of this payment , the application will be reflact on Level 1 Verifying Officer after that Level 2 Verifying Officer.